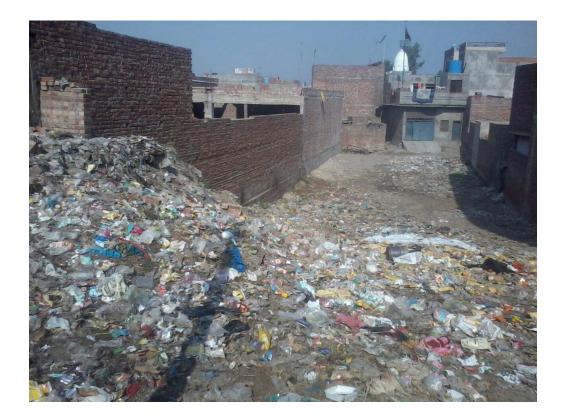

#### Sabza zar Open Plots:

• An open plot in UC 112 is major hurdle in cleaning of sabzazar society.

#### **Observation:**

• Most of the open plots are full of solid waste.

#### **14 Open Plots:**

Almost in all UC's of zone open plots are exist. These open plots are major hurdle in cleaning operation. To maintain the cleaning of open plots is quiet hard because of the immature attitude of residence and walking people (nonresidence).

#### Solid waste types:

Different solid waste types are observed in these open plots which can be categorized as follow.

- Inorganic
- Organic
- C & D waste
- Green Waste
- Animal waste