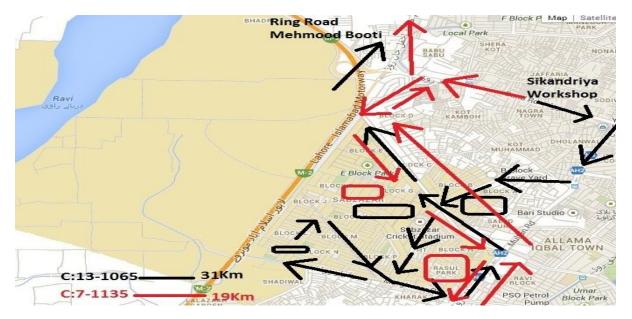

## 8.1Route for Compactor

#### 8.2 Staff Deployment for Compactor Vehicle

|                                              | Conservancy Staff Zone-21  |                             |                    |                                                     |                            |                    |                                                    |                     |                    |  |
|----------------------------------------------|----------------------------|-----------------------------|--------------------|-----------------------------------------------------|----------------------------|--------------------|----------------------------------------------------|---------------------|--------------------|--|
|                                              | Usman razaq (0321-4049043) |                             |                    |                                                     |                            |                    |                                                    |                     |                    |  |
| Shift Supervisor = Waseem (0321-<br>4803215) |                            |                             |                    | Shift Supervisor = MEHMOOD ASHRAF<br>(0313-4805842) |                            |                    | Shift Supervisor = ZAIN UL<br>ABDIN (0313-6898748) |                     |                    |  |
|                                              |                            | 1st shift                   |                    |                                                     | (0313-48058<br>2nd shift   | 42)                | ABD                                                | 3rd shift           | 98748)             |  |
|                                              |                            | Driver                      | Name               |                                                     |                            |                    | Driver                                             |                     |                    |  |
| UC                                           | Vehicle<br>No.             | Name &<br>Mobile            | of<br>Helpers      | Vehicle<br>No.                                      | Driver Name<br>& Mobile    | Name of<br>Helpers | Vehicle<br>No.                                     | Name &<br>Mobile    | Name of<br>Helpers |  |
|                                              | 1063                       | M. Iqbal<br>(0324-          | Mukhtar            | 1063<br>(Cover                                      | Jaan<br>Muhammad           | Zafar Ghulam       |                                                    |                     |                    |  |
| 110                                          | 1005                       | 4892866)                    | Shaukat            | all<br>UC's)                                        | (0323-<br>4896081)         | Arif Aslam         |                                                    |                     |                    |  |
| 110                                          | 1131                       | Amjad Ali<br>(0333-         | Tariq<br>Anayat    | 1065                                                | Safdar Ali<br>(0336-       | Rafaqat            |                                                    |                     | Salamat            |  |
|                                              | 1151                       | 4059741)                    | Hashim<br>s/o Laal | 1005                                                | 7860712)                   | Shareef Gulam      | 1010                                               |                     |                    |  |
| 111                                          | 1132                       | Abdul<br>Rasheed            | Sunny              | 112/                                                | Waseem Imran               | Anwar              | 1019<br>(Cover                                     | M. Yousif<br>(0301- |                    |  |
| 111                                          | 1152                       | (0344-<br>4588809)          | Younis             | - 1134                                              | (0323-<br>8841521)         | Allah Ditta        | all<br>UC's)                                       | 4647922)            |                    |  |
|                                              | 1065                       | Nasir ali                   | sunny              | 1034                                                | Nasir ali<br>(03446637757) | Anwar/salamat      |                                                    |                     |                    |  |
|                                              |                            | (0344-<br>6637757)          | salman             |                                                     |                            |                    |                                                    |                     |                    |  |
| 112                                          |                            | Asif<br>Mehmood             | Nasir              |                                                     |                            |                    |                                                    |                     |                    |  |
|                                              | 1135                       | (0323-<br>8629348)          | Ghulam             |                                                     |                            |                    |                                                    |                     |                    |  |
|                                              |                            | Malik<br>Shahid             | Rasheed            |                                                     |                            |                    |                                                    |                     |                    |  |
| 110                                          | 1133                       | (0321-<br>8874549)          | Jabran             |                                                     | Same Driver                |                    |                                                    |                     | Shameer            |  |
| 113                                          | 1134                       | Iftikhar<br>Abmad           | Shan               |                                                     |                            |                    |                                                    |                     |                    |  |
|                                              |                            | Ahmad<br>(0321-<br>4765477) | Shareef            | 1134                                                |                            | Same Helpers       |                                                    |                     |                    |  |
|                                              | 1066                       | Aftab                       | Marakas            |                                                     |                            |                    |                                                    |                     |                    |  |
| 114                                          |                            | Alam<br>(0324-<br>4458940)  | Shehzad            |                                                     |                            |                    |                                                    |                     |                    |  |
| 147                                          | 1065                       | Nasir Ali                   | Bashir             |                                                     |                            |                    | Come III I                                         |                     |                    |  |
| 117                                          |                            | (0323-<br>8040230)          | Shakeel            | 1065                                                | Same Driver                | Same Helpers       |                                                    |                     |                    |  |
| All                                          | 1084                       | Shahid Ali<br>(0333-        | Shehbaz            |                                                     |                            |                    |                                                    |                     |                    |  |
|                                              | 1004                       | 4949699)                    | Amanat             |                                                     |                            |                    |                                                    |                     |                    |  |