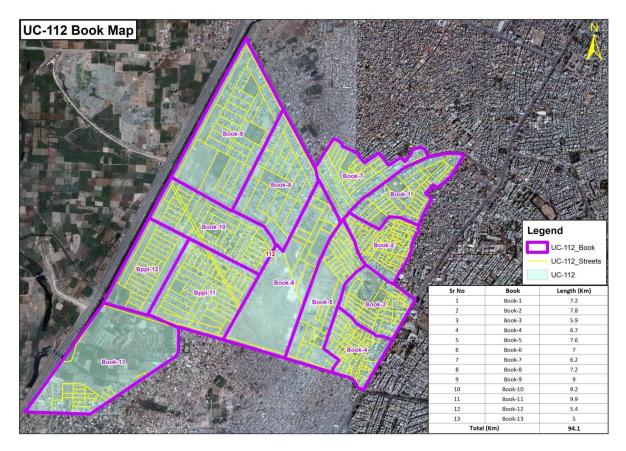

#### Figure 1: Map of UC 112 Sabza Zar

## **3** Introduction

Union Council – 112 (Sabza Zar) is located in Allama Iqbal Town. Total area of the UC is  $4137204 \text{ m}^2$  with population of  $49745^1$ . This area is predominantly middle income area with planned settlement.