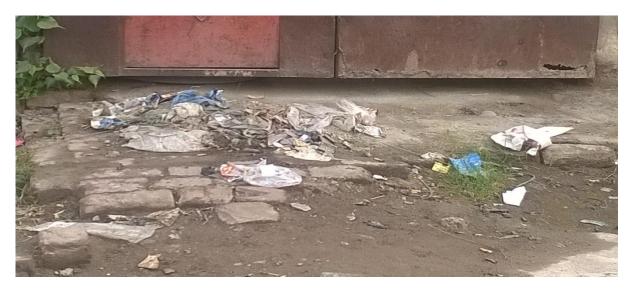

#### **Said Purr:**

This is a rural area of uc 112.

#### **Observation:**

• Poor sweeping was observed in Said purr and surrounding areas.