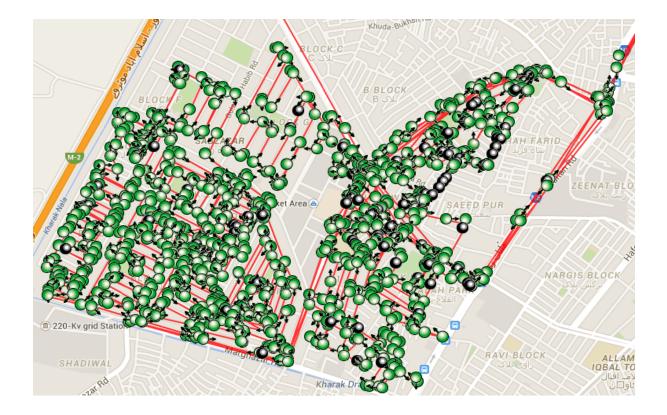

Block 3 | C Block                           | 2:30 pm to 4:30 pm  |  |  |
| DIOCKS  | E Block Sabzazar                  |                     |  |  |
|         | F Block Sabzazar                  |                     |  |  |
|         | M Block Sabzazar                  |                     |  |  |
| Block 4 | Q Block Sabzazar                  | 4:45 pm to 6:00 pm  |  |  |
|         | K Block Sabzazar                  |                     |  |  |
|         | J Block Sabzazar                  |                     |  |  |
| Block 5 | L Block Sabzazar                  | 6:15 pm to 8:30 pm  |  |  |
| DIUCK J | M Block Sabzazar                  | 0.13 pm to 0.30 pm  |  |  |
|         | N Block Sabzazar                  |                     |  |  |

#### **DTD BLOCKS MAP**



**DTD MAP** 



## **MINI DUMPER ROUTE MAP**



## **10 2nd Shift Operational Arrangement**

| Manual Sweeping - Special Gang                                                                                                                                |    |                                       |  |  |
|---------------------------------------------------------------------------------------------------------------------------------------------------------------|----|---------------------------------------|--|--|
| Shift In-charge                                                                                                                                               | 1  |                                       |  |  |
| Sanitary Workers