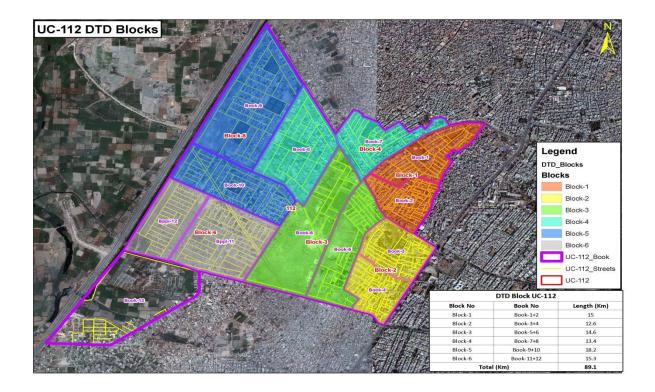

#### **DTD BLOCKS MAP**

**DTD MAP** 

|         | UC 112-MD-47                      |                     |  |  |
|---------|-----------------------------------|---------------------|--|--|
| Blocks  | Major Areas/ Mohalla's            | Timings             |  |  |
|         | A Block Sabzazar                  |                     |  |  |
|         | Said Pur                          | 8:00 am to 10:00 am |  |  |
| Block1  | Gunj shaker                       |                     |  |  |
|         | Karam Din Park                    |                     |  |  |
|         | Mehboob Park                      |                     |  |  |
|         | G Block Sabzazar                  |                     |  |  |
|         | H,H1 Block Sabzazar               |                     |  |  |
| Block 2 | Qazi Town <b>10:30 am to 1:30</b> |                     |  |  |
|         | Rasool Park                       |                     |  |  |
|         | Madni Road                        |                     |  |  |
|         | B Block                           |                     |  |  |
| Block 3 | C Block                           | 2:30 pm to 4:30 pm  |  |  |
| DIOCKS  | E Block Sabzazar                  |                     |  |  |
|         | F Block Sabzazar                  |                     |  |  |
|         | M Block Sabzazar                  |                     |  |  |
| Block 4 | Q Block Sabzazar                  | 4:45 pm to 6:00 pm  |  |  |
|         | K Block Sabzazar                  |                     |  |  |
|         | J Block Sabzazar                  |                     |  |  |
| Block 5 | L Block Sabzazar                  | 6:15 pm to 8:30 pm  |  |  |
| DIUCK J | M Block Sabzazar                  | 0.13 pm to 0.30 pm  |  |  |
|         | N Block Sabzazar                  |                     |  |  |