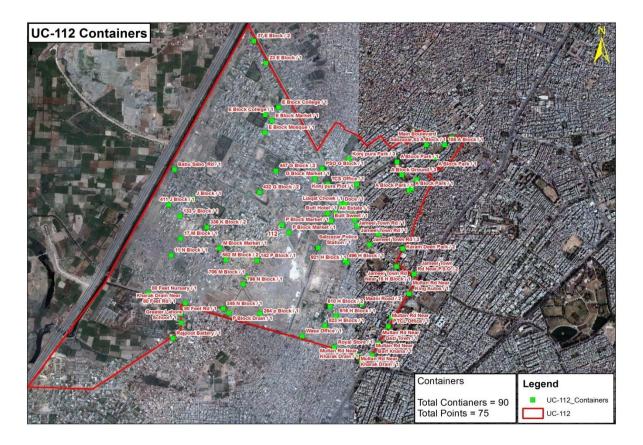

## 7.2 Existing Points of Containers

| Sr. No. | Location                        |
|---------|---------------------------------|
| 1       | Liaqat chowk                    |
| 2       | Service chowk motorway naala    |
| 3       | PSO petrol pump liaqat chowk    |
| 4       | Jamil town to bijli ghr         |
| 5       | Jamil town to Lift side         |
| 6       | Multan road Alfalah park        |
| 7       | Pulli noon exchange multan road |
| 8       | Baraf khana multan road         |
| 9       | Kamini town                     |
| 10      | Liaqat chowk to kharak          |
| 11      | Liaqat chowk kharak lift side   |
| 12      | Makkah chowk to babu sabu       |
| 13      | F Block                         |
| 14      | K Block                         |
| 15      | P Block                         |
| 16      | N Block                         |
| 17      | E Block                         |
| 18      | G Block                         |
| 19      | B Block                         |
| 20      | Koonj pura                      |
| 21      | A Block                         |
| 22      | Shah fareed road A Block        |
| 23      | Shah fareed chowk               |
| 24      | Shah fareed qabrastan           |
| 25      | Karam deen park                 |
| 26      | H block                         |
| 27      | Madni road Rasool park          |
| 28      | C Block                         |
| 29      | Model bazar                     |
| 30      | Mahboob park                    |
| 31      | Hajwairi town                   |

## **Existing Points of Containers**

#### 7.1 Waste Storage Facility

- Currently 89 waste storage containers are placed at 31 different points.
- Storage capacity is 22 tons in one time lifting
- Lifting is operational in 3 times