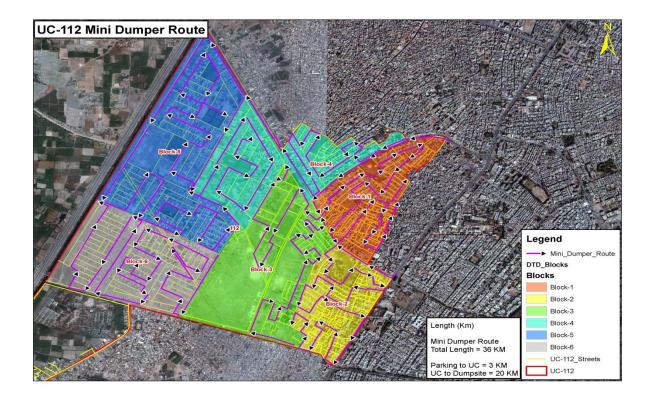

| 2:30 pm to 4:30 pm  |  |  |
| DIOCKS  | E Block Sabzazar                  |                     |  |  |
|         | F Block Sabzazar                  |                     |  |  |
|         | M Block Sabzazar                  |                     |  |  |
| Block 4 | Q Block Sabzazar                  | 4:45 pm to 6:00 pm  |  |  |
|         | K Block Sabzazar                  |                     |  |  |
|         | J Block Sabzazar                  |                     |  |  |
| Block 5 | L Block Sabzazar                  | 6:15 pm to 8:30 pm  |  |  |
| DIUCK J | M Block Sabzazar                  | 0.13 pm to 0.30 pm  |  |  |
|         | N Block Sabzazar                  |                     |  |  |

#### **DTD BLOCKS MAP**



**DTD MAP** 



## **MINI DUMPER ROUTE MAP**



## **10 2nd Shift Operational Arrangement**

| Manual Sweeping - Special Gang                                                                                                                                |    |                                       |  |  |
|---------------------------------------------------------------------------------------------------------------------------------------------------------------|----|---------------------------------------|--|--|
| Shift In-charge                                                                                                                                               | 1  |                                       |  |  |
| Sanitary Workers